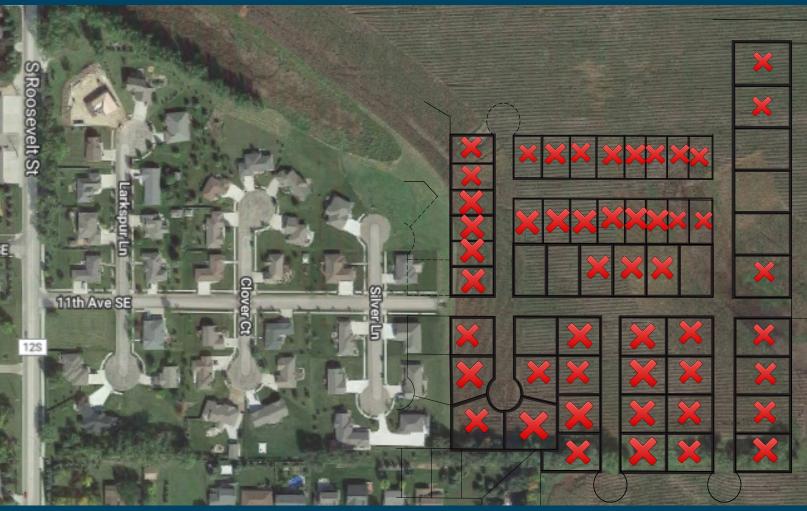

#### WILLOWWOOD RESIDENTIAL DEVELOPMENT

LOCATION

LOCATED ON SOUTH EAST SIDE OF TOWN TRAFFIC

EASY ACCESS TO S ROOSEVELT ST LOT SIZE RANGE

14.375 - 29.621 SQ FEET

JEFF 605-225-1712 | JLAMONT@LAMONTCOMPANIES.COM

## RESIDENTIAL LOTS FOR SALE

The Lot sized described above have been calculated from data and maps supplied by a Civil Engineering Firm and are believed to be correct. However, the exact size is not guaranteed by Lamont Development, LLC. A Plat map showing the lots and streets is available upon request.