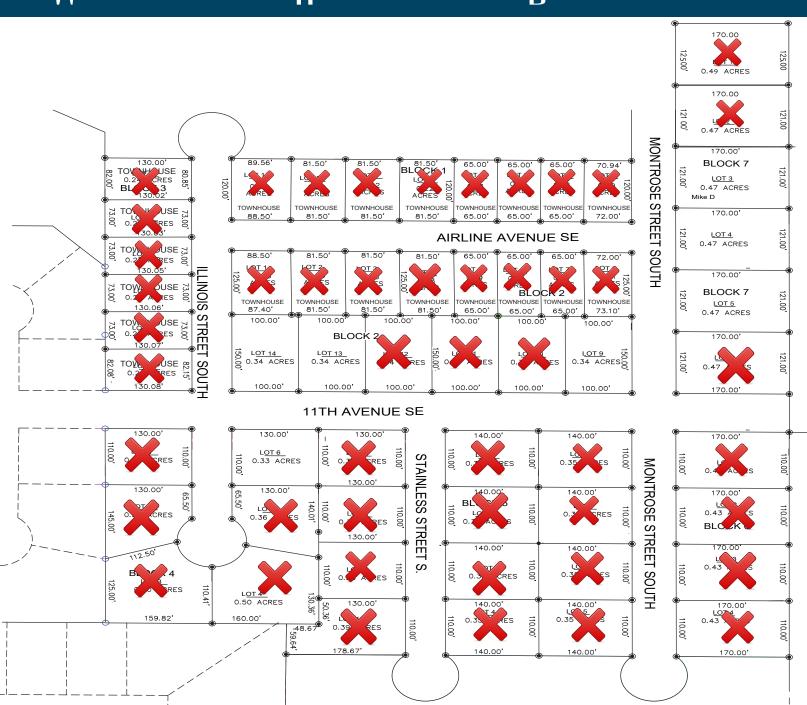

## RESIDENTIAL LOTS FOR SALE

The Lot sized described above have been calculated from data and maps supplied by a Civil Engineering Firm and are believed to be correct. However, the exact size is not guaranteed by Lamont Development, LLC. A Plat map showing the lots and streets is available upon request.

### PRICE LIST

| Addition | Block   | Lot    | List Price | Acres | Sq. Feet |
|----------|---------|--------|------------|-------|----------|
| 5th      | Block 1 | SOLD   | SOLD       | 0.24  | 10,454   |
| 5th      | Block 1 | SOLD   |            | 0.22  | 9,583    |
| 5th      | Block 1 | SOLD   | SOLD       | 0.22  | 9,583    |
| 5th      | Block 1 | SOLD   |            | 0.22  | 9,583    |
| 5th      | Block 1 | SOLD   | SOLD       | 0.18  | 7,841    |
| 5th      | Block 1 | SOLD   | 3010       | 0.18  | 7,841    |
| 5th      | Block 1 | SOLD   | SOLD       | 0.18  | 7,841    |
| 5th      | Block 1 | SOLD   |            | 0.20  | 8,712    |
| 5th      | Block 2 | SOLD   | SOLD       | 0.24  | 10,454   |
| 5th      | Block 2 | SOLD   |            | 0.22  | 9,583    |
| 5th      | Block 2 | SOLD   | SOLD       | 0.22  | 9,583    |
| 5th      | Block 2 | SOLD   |            | 0.22  | 9,583    |
| 5th      | Block 2 | SOLD   | SOLD       | 0.18  | 7,841    |
| 5th      | Block 2 | SOLD   |            | 0.18  | 7,841    |
| 5th      | Block 2 | SOLD   | SOLD       | 0.18  | 7,841    |
| 5th      | Block 2 | SOLD   | JOLD       | 0.20  | 8,712    |
| 5th      | Block 2 | Lot 9  | \$40,000   | 0.34  | 14,810   |
| 5th      | Block 2 | SOLD   | SOLD       | 0.34  | 14,810   |
| 5th      | Block 2 | SOLD   | SOLD       | 0.34  | 14,810   |
| 5th      | Block 2 | SOLD   | SOLD       | 0.34  | 14,810   |
| 5th      | Block 2 | Lot 13 | \$40,000   | 0.34  | 14,810   |
| 5th      | Block 2 | Lot 14 | \$40,000   | 0.34  | 14,810   |
| 5th      | Block 3 | SOLD   |            | 0.24  | 10,454   |
| 5th      | Block 3 | SOLD   | SOLD       | 0.22  | 9,583    |
| 5th      | Block 3 | SOLD   |            | 0.22  | 9,583    |
| 5th      | Block 3 | SOLD   | SOLD       | 0.22  | 9,583    |
| 5th      | Block 3 | SOLD   |            | 0.22  | 9,583    |
| 5th      | Block 3 | SOLD   | SOLD       | 0.24  | 10,454   |

### PRICE LIST

| Addition | Block   | Lot   | List Price | Acres | Sq. Feet |
|----------|---------|-------|------------|-------|----------|
| 5th      | Block 4 | SOLD  | SOLD       | 0.33  | 14,375   |
| 5th      | Block 4 | SOLD  | SOLD       | 0.36  | 15,682   |
| 5th      | Block 4 | SOLD  | SOLD       | 0.50  | 21,780   |
| 5th      | Block 4 | SOLD  | SOLD       | 0.50  | 21,780   |
| 5th      | Block 4 | SOLD  | SOLD       | 0.36  | 15,682   |
| 5th      | Block 4 | Lot 6 | \$40,000   | 0.33  | 14,375   |
| 5th      | Block 4 | SOLD  | SOLD       | 0.33  | 14,375   |
| 5th      | Block 4 | SOLD  | SOLD       | 0.33  | 14,375   |
| 5th      | Block 4 | SOLD  | SOLD       | 0.33  | 14,375   |
| 5th      | Block 4 | SOLD  | SOLD       | 0.40  | 17,424   |
| 5th      | Block 5 | SOLD  | SOLD       | 0.35  | 15,246   |
| 5th      | Block 5 | SOLD  | SOLD       | 0.35  | 15,246   |
| 5th      | Block 5 | SOLD  | SOLD       | 0.35  | 15,246   |
| 5th      | Block 5 | SOLD  | SOLD       | 0.35  | 15,246   |
| 5th      | Block 5 | SOLD  | SOLD       | 0.35  | 15,246   |
| 5th      | Block 5 | SOLD  | SOLD       | 0.35  | 15,246   |
| 5th      | Block 5 | SOLD  | SOLD       | 0.35  | 15,246   |
| 5th      | Block 5 | SOLD  | SOLD       | 0.35  | 15,246   |
| 5th      | Block 6 | SOLD  | SOLD       | 0.43  | 18,731   |
| 5th      | Block 6 | SOLD  | SOLD       | 0.43  | 18,731   |
| 5th      | Block 6 | SOLD  | SOLD       | 0.43  | 18,731   |
| 5th      | Block 6 | SOLD  | SOLD       | 0.43  | 18,731   |
| 5th      | Block 7 | SOLD  | SOLD       | 0.49  | 21,344   |
| 5th      | Block 7 | SOLD  | SOLD       | 0.47  | 20,473   |
| 5th      | Block 7 | Lot 3 | \$46,000   | 0.47  | 20,473   |
| 5th      | Block 7 | Lot 4 | \$46,000   | 0.47  | 20,473   |
| 5th      | Block 7 | Lot 5 | \$46,000   | 0.47  | 20,473   |
| 5th      | Block 7 | SOLD  | SOLD       | 0.47  | 20,473   |