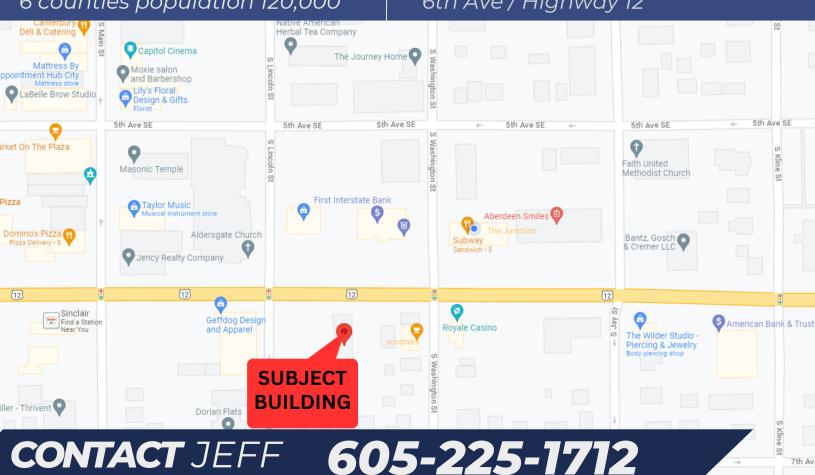

### **RETAIL TRADE AREA**

6 counties population 120,000

jlamont@lamontcompanies.com

### **BUISUNESS LOCATION**

6th Ave / Highway 12

Lutheran Social Services

### **LOCATION**

Located on one of Aberdeen's busiest streets 6th Ave/Highway 12