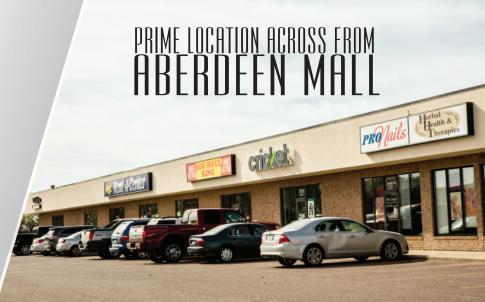

## LAFAYETTE MALL

SPACE SIZE

3000 SQUARE FEET

LOCATION

LOCATED IN ABERDEEN'S BUSIEST RETAIL AREA 6TH AVE SE & HWY 12 LEASE TYPE/ZONING

NNN – CAM COMMERCIAL

TRAFFIC

HIGHEST TRAFFIC RETAIL Area in Aberdeen. Across From Aberdeen Mall. Near Target & Walmart CO-TENANCY

GUADALAJARAS. EGG ROLL King. Pro Nails. Cricket Wireless. Lafayette Casino. Northfastern Ofntal Center

NETALLS.

EXCELLENT EXPOSURE.

MONUMENT & BUILDING
SIGNAGE, AMPLE PARKING

JEFF 605-225-1712 | JLAMONT@LAMONTCOMPANIES.COM