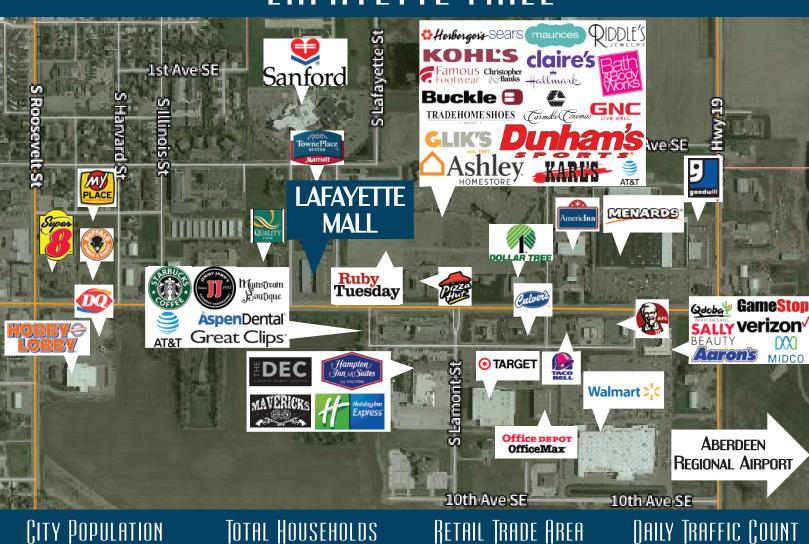

## LAFAYETTE MALL

SPACE SIZE

3000 SQUARE FEET

LOCATION

LOCATED IN ABERDEEN'S BUSIEST RETAIL AREA 6TH AVE SE & HWY 12 LEASE TYPE/ZONING

NNN – CAM COMMERCIAL

TRAFFIC

HIGHEST TRAFFIC RETAIL Area in Aberdeen. Across From Aberdeen Mall. Near Target & Walmart CO-TENANCY

## LAFAYETTE MALL

JEFF 605-225-1712 | JLAMONT@LAMONTCOMPANIES.COM

11.642

**6** COUNTIES

POPULATION 120.000

32.790