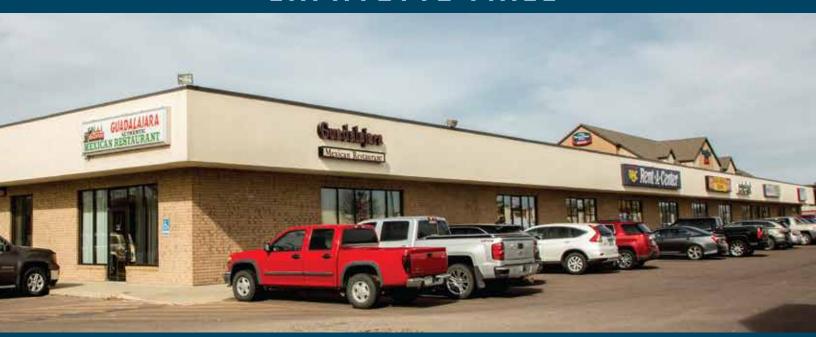

## LAFAYETTE MALL

SPACE SIZE

3000 SQUARE FEET

LOCATION

LOCATED IN ABERDEEN'S BUSIEST RETAIL AREA 6TH AVE SE & HWY 12 LEASE TYPE/ZONING

NNN – CAM COMMERCIAL

TRAFFIC

HIGHEST TRAFFIC RETAIL Area in Aberdeen. Across From Aberdeen Mall. Near Target & Walmart CO-TENANCY

GUADALAJARAS. EGG ROLL King. Pro Nails. Cricket Wireless. Lafayette Casino. Northfastern Ofntal Center

NETALLS.

EXCELLENT EXPOSURE.

MONUMENT & BUILDING
SIGNAGE, AMPLE PARKING

JEFF 605-225-1712 | JLAMONT@LAMONTCOMPANIES.COM