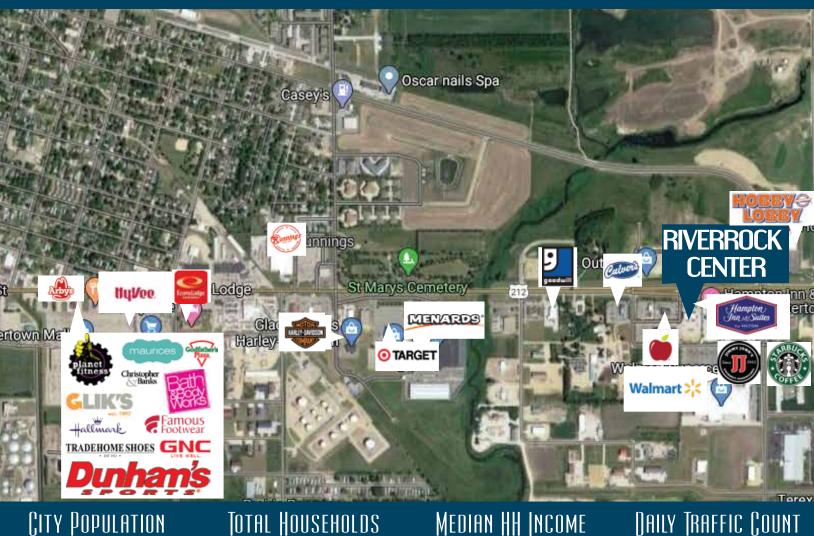

## RIVERROCK CENTER STRIP MALL

CITY POPULATION

10,346

MEDIAN HH INCOME

DAILY TRAFFIC COUNT

22.153

\$49.310

20,000