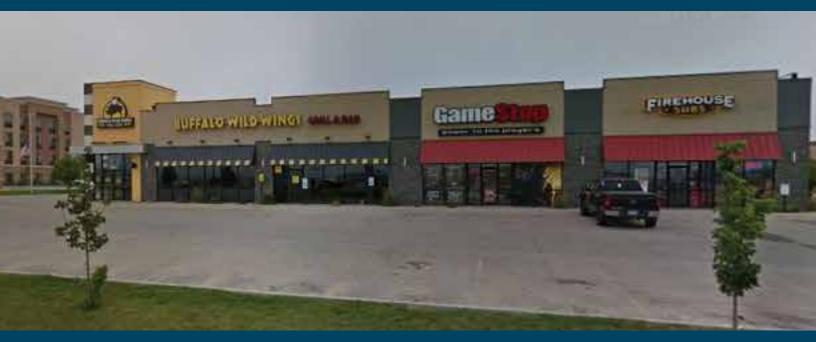

## RIVERROCK CENTER

SPACE SIZE

2100 SQUARE FEET

LOCATION

LOCATED JUST OFF HWY 212

CLOSE TO 1-29. IN FRONT OF

WAL-MART AND NEXT TO

HAMPTON INN & SUITES

LEASE TYPE/ZONING

NNN – CAM COMMERCIAL

TRAFFIC

HIGHEST TRAFFIC COUNT RIGHT OFF OF HWY. CO-TENANCY

BUFFALO WILD WINGS FIRFHOUSE SURS

DETAILS

EXCELLENT EXPOSURE.

MONUMENT & BUILDING
SIGNAGE AMPLE PARKING