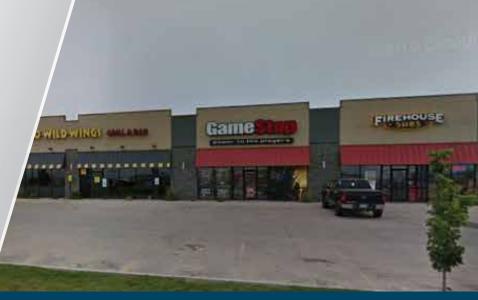

## RIVERROCK CENTER

SPACE SIZE

2100 SQUARE FEET

LOCATION

LOCATED JUST OFF HWY 212

CLOSE TO 1-29. IN FRONT OF

WAL-MART AND NEXT TO

HAMPTON INN & SUITES

LEASE TYPE/ZONING

NNN – CAM COMMERCIAL

TRAFFIC

HIGHEST TRAFFIC COUNT RIGHT OFF OF HWY. CO-TENANCY

BUFFALO WILD WINGS FIRFHOUSE SURS

DETAILS

EXCELLENT EXPOSURE.

MONUMENT & BUILDING
SIGNAGE AMPLE PARKING