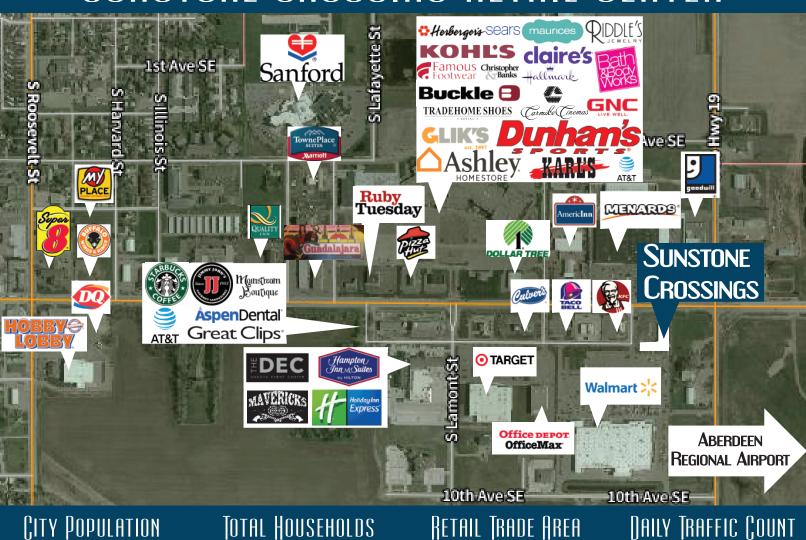

## SUNSTONE CROSSING RETAIL CENTER

SPACE SIZE

1361 SQUARE FEET

LOCATION

LOCATED IN ABERDEEN'S BUSIEST RETAIL AREA 6TH AVE SE & HWY 12 LEASE TYPE/ZONING

NNN – CAM COMMERCIAL

TRAFFIC

HIGHEST TRAFFIC RETAIL AREA IN ABERDEEN. IN FRONT OF WAI MART SIIPFRCENTER CN-TENANCY

QDOBA. GAME STOP SALLY BEAUTY. AARON'S UNIFORM OUTLET. VERIZON MIDCO

DETAILS

EXCELLENT EXPOSURE,
MONUMENT & BUILDING
SIGNAGE, AMPLE PARKING

JEFF 605-225-1712 | JLAMONT@LAMONTCOMPANIES.COM

REAL ESTATE | DEVELOPMENT | MANAGEMENT CONSTRUCTION | INVESTMENTS

## PRIME LOCATION, ANCHORED BY SUPER WAL-MART

## SUNSTONE CROSSING RETAIL CENTER

CITY POPULATION

27.418

11.642

RETAIL TRADE AREA

**6** COUNTIES POPULATION 120.000 DAILY TRAFFIC COUNT

32.790

JEFF 605-225-1712 | JLAMONT@LAMONTCOMPANIES.COM