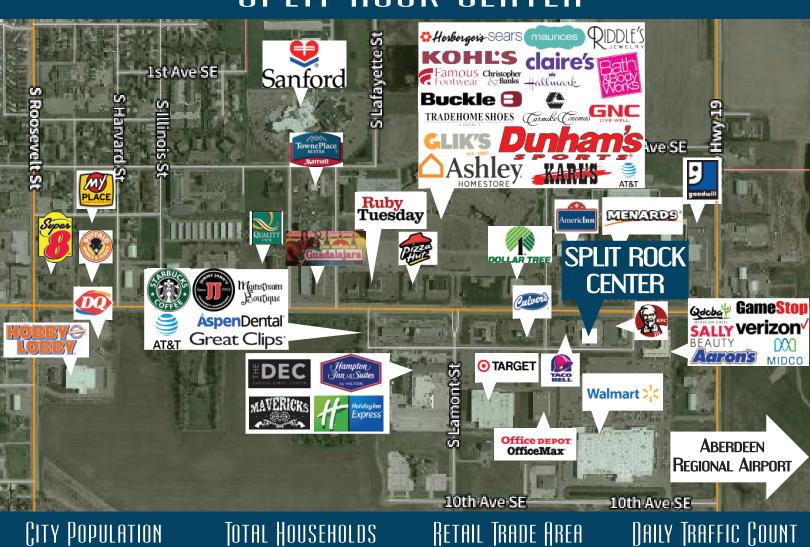

## ROCK CENTER

CITY POPULATION

27,418 11.642 RETAIL TRADE AREA

**6** COUNTIES POPULATION 120.000 DAILY TRAFFIC COUNT

32,790

JEFF 605-225-1712 | JLAMONT@LAMONTCOMPANIES.COM