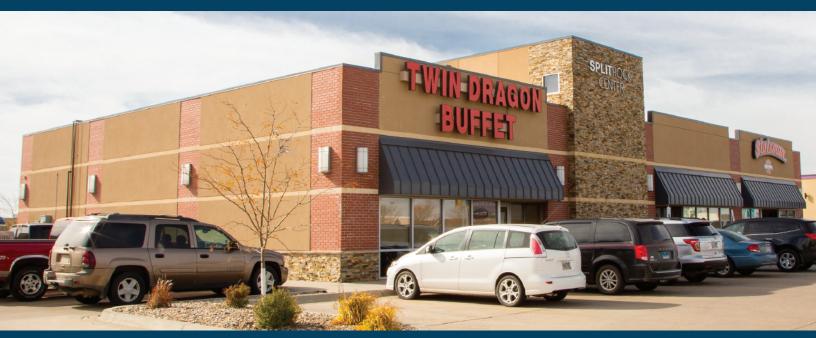

## SPLIT ROCK CENTER

SPACE SIZE

2100 SQUARE FEET

LOCATION

LOCATED IN ABERDEEN'S
BUSIEST RETAIL AREA. ACROSS
FROM ABERDEEN MALL.
NEAR TARGET & WALMART

LEASE TYPE/ZONING

NNN – CAM COMMERCIAL

TRAFFIC

HIGHEST TRAFFIC RETAIL Area in Aberdeen Parallel To 6th Ave – Hwy 12 CO-TENANCY

TWIN DRAGON RIIFFFT

DETAILS

EXCELLENT EXPOSURE.
MONUMENT & BUILDING
SIGNAGE

JEFF 605-225-1712 | JLAMONT@LAMONTCOMPANIES.COM

REAL ESTATE | DEVELOPMENT | MANAGEMENT CONSTRUCTION | INVESTMENTS