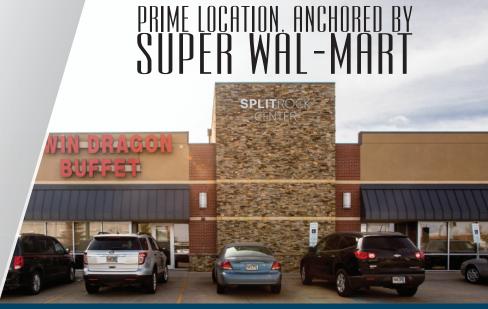

## SPLIT ROCK CENTER

SPACE SIZE

2100 SQUARE FEET

LOCATION

LOCATED IN ABERDEEN'S
BUSIEST RETAIL AREA. ACROSS
FROM ABERDEEN MALL.
NEAR TARGET & WALMART

LEASE TYPE/ZONING

NNN – CAM COMMERCIAL

TRAFFIC

HIGHEST TRAFFIC RETAIL Area in Aberdeen Parallel To 6th Ave – Hwy 12 CO-TENANCY

TWIN DRAGON RIIFFFT

DETAILS

EXCELLENT EXPOSURE.
MONUMENT & BUILDING
SIGNAGE

JEFF 605-225-1712 | JLAMONT@LAMONTCOMPANIES.COM

REAL ESTATE | DEVELOPMENT | MANAGEMENT CONSTRUCTION | INVESTMENTS